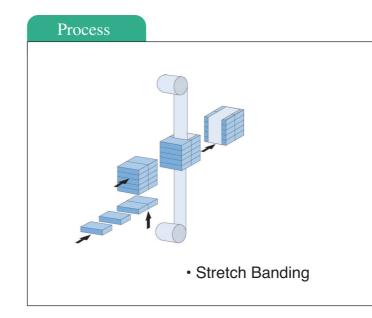

#### **Machine features**

- Automatic Stretch Banding and Shrink Wrapping Bundling Machine, meets the versatile needs, such as cartons, blisters, bottles and the like, with polyethylene film.
- Balcony construction complied with easy operator's approach and cGMP standards.
- This system has two separated areas, providing working area at front and drive section accessible from rear side.
- Slope bottom, clean and simple composition of functional stations and frameless safety doors allow operator easy and fast cleaning. It minimizes hidden corner for dirt (or dust) accumulation.
   Solid driving mechanism.
- Convenient and easy film loading and splicing.
- Fully automatic in-line, downstream automation
- or stand- alone operation.
- PLC control with touch panel.
- Touch panel identifying operation status, speed, error message and its trouble shooting and others.
- Designed for easy rapid format mold changeover.
- Torque limiter for overload situations.
- Machine is guarded with safety interlocks.
- CE Certification.

Hoonga Model HB 40 Automatic Stretch Banding and Shrink Wrapping Bundling Machine offers unparalleled product size range and pack pattern flexibility. This system is ideal for cartons, blisters and bottles and the like, with polyethylene film.