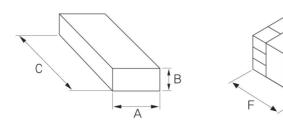

#### HB 40

Film

Output

- max. 20 cycles/min.
- Format range
   A : 30 mm ~ 100 mm

   B : 15 mm ~ 90 mm
   C : 65 mm ~ 150 mm

D : 60 mm ~ 370 mm E : 30 mm ~ 200 mm F : 65 mm ~ 150 mm (Custom format range is applicable as per the request)

Polyethylene Thickness : 35 mm ~ 60 mm Width (G) : 40 mm ~ 80 mm Roll (O.D) : max. 300 mm with 76 mm core diameter

| Machine dimension | 0   | approx. 1,200 mm<br>approx. 1,355 mm<br>approx. 1,600 mm |
|-------------------|-----|----------------------------------------------------------|
|                   | o.g |                                                          |