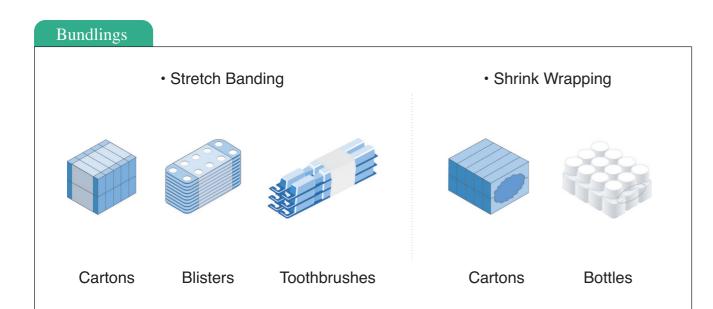

#### **Machine features**

- Automatic Stretch Banding and Shrink Wrapping Bundling Machine, meets the versatile needs, such as cartons, blisters, bottles and the like, with polyethylene film.
- Balcony construction complied with easy operator's approach and cGMP standards.
- This system has two separated areas, providing working area at front and drive section accessible from rear side.
- Slope bottom, clean and simple composition of functional stations and frameless safety doors allow operator easy and fast cleaning. It minimizes hidden corner for dirt (or dust) accumulation.
   Solid driving mechanism.
- Convenient and easy film loading and splicing.
- Fully automatic in-line, downstream automation
- or stand- alone operation.
- PLC control with touch panel.
- Touch panel identifying operation status, speed, error message and its trouble shooting and others.
- Designed for easy rapid format mold changeover.
- Torque limiter for overload situations.
- Machine is guarded with safety interlocks.
- CE Certification.

Hoonga Model HB 40 Automatic Stretch Banding and Shrink Wrapping Bundling Machine offers unparalleled product size range and pack pattern flexibility. This system is ideal for cartons, blisters and bottles and the like, with polyethylene film.