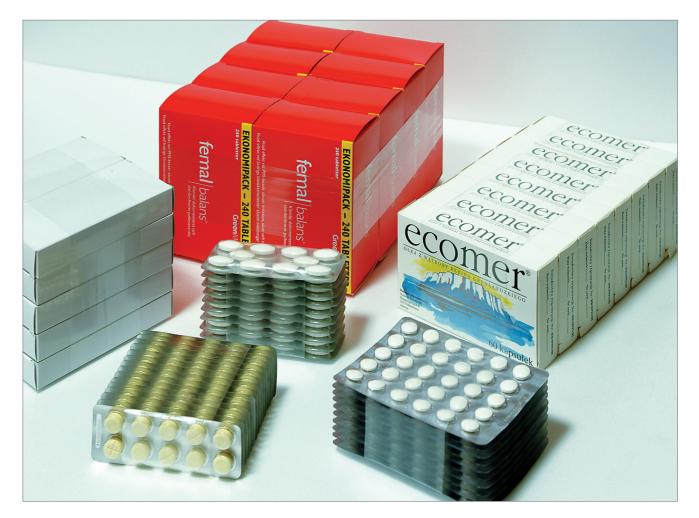

#### **Machine features**

- Automatic Stretch Banding and Shrink Wrapping Bundling Machine, meets the versatile needs, such as cartons, blisters, bottles and the like, with polyethylene film.
- Balcony construction complied with easy operator's approach and cGMP standards.
- This system has two separated areas, providing working area at front and drive section accessible from rear side.
- Slope bottom, clean and simple composition of functional stations and frameless safety doors allow operator easy and fast cleaning. It minimizes hidden corner for dirt (or dust) accumulation.
   Solid driving mechanism.
- Convenient and easy film loading and splicing.
- Fully automatic in-line, downstream automation
- or stand- alone operation.
- PLC control with touch panel.
- Touch panel identifying operation status, speed, error message and its trouble shooting and others.
- Designed for easy rapid format mold changeover.
- Torque limiter for overload situations.
- Machine is guarded with safety interlocks.
- CE Certification.

Hoonga Model HB 40 Automatic Stretch Banding and Shrink Wrapping Bundling Machine offers unparalleled product size range and pack pattern flexibility. This system is ideal for cartons, blisters and bottles and the like, with polyethylene film.