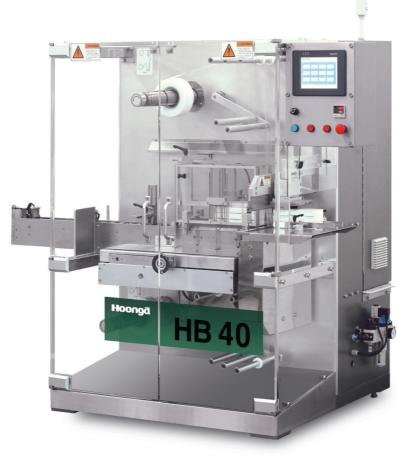

# HB 40

Hoonga Model HB 40 Automatic Stretch Banding and Shrink Wrapping Bundling Machine offers unparalleled product size range and pack pattern flexibility. This system is ideal for cartons, blisters and bottles and the like, with polyethylene film.