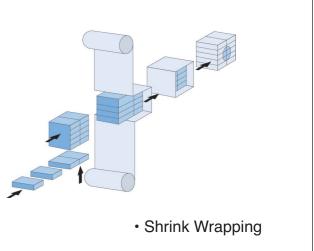

#### Automatic Stretch Banding and Shrink Wrapping Machine

Hoonga Model HB 40 Automatic Stretch Banding and Shrink Wrapping Bundling Machine offers unparalleled product size range and pack pattern flexibility. This system is ideal for cartons, blisters and bottles and the like, with polyethylene film.